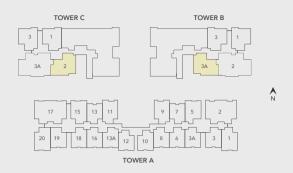

#### FLOOR PLANS

**∧** N

**TYPEC** 1155 sq.ft. / 107 sq.m **TYPED** 1500 sq.ft. / 139 sq.m

**TYPEG** 2000 sq.ft. / 186 sq.m