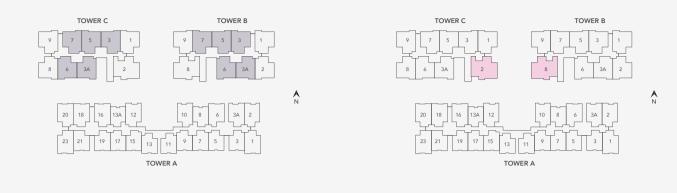

#### FLOOR PLANS

**∧** N

**TYPEC** 1155 sq.ft. / 107 sq.m **TYPED** 1500 sq.ft. / 139 sq.m

**TYPEG** 2000 sq.ft. / 186 sq.m