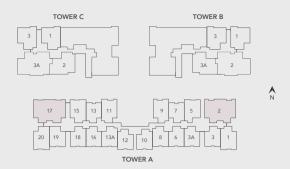

#### FLOOR PLANS

**∧** N

**TYPEC** 1155 sq.ft. / 107 sq.m **TYPED** 1500 sq.ft. / 139 sq.m

**TYPEG** 2000 sq.ft. / 186 sq.m