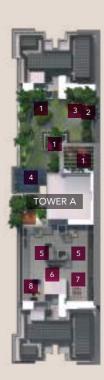

## 150,000 SQ. FT. of sprawling recreational space

LEVEL 36

### LIST OF FACILITIES PROVIDED

- 1 Leisure Pool 2 Wading Pool 3 Sandy Beach Cabana 4 5 Hammock Garden 6 Children Fun Zone 7 Zen Garden 8 Outdoor Shower 9 Chit Chat Lounge 10 Wifi Corner 11 Jogging Track 12 Reflexology Belt
- 13 Meditation & Calmness Zone

- 14 Lazing Deck
- 15 Gymnasium
- 16 Martial Arts Room
- 17 Olympic-length Lap Pool
- 18 BBQ & Picnic Corner
- 19 Multi-Purpose Hall
- 20 Changing Room
- 21 Steam Room
- 22 Activity Room
- 23 Self-operated Laundry
- 24 Surau 25
  - Open Deck

**Reading Corner** Lounge Area Kid Entertainment Zone TV / Audio Room Music Chamber Star Gazing Deck **Badminton Courts** 

Located just 30 minutes from the city centre, AKASA is conveniently connected to Kuala Lumpur and the Klang Valley via a network of major highways and public transportations.