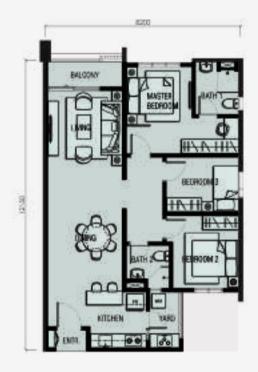

#### FLOOR PLANS

**∧** N

**TYPEC** 1155 sq.ft. / 107 sq.m **TYPED** 1500 sq.ft. / 139 sq.m

**TYPEG** 2000 sq.ft. / 186 sq.m