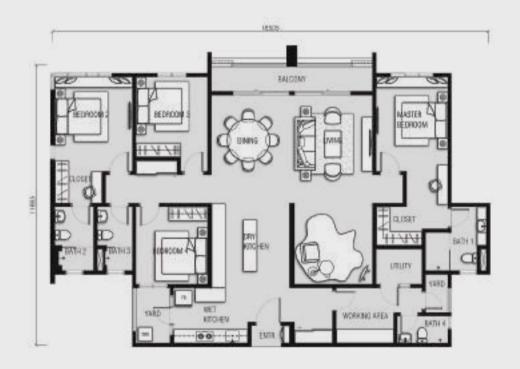

#### FLOOR PLANS

**∧** N

**TYPEC** 1155 sq.ft. / 107 sq.m **TYPED** 1500 sq.ft. / 139 sq.m

**TYPEG** 2000 sq.ft. / 186 sq.m