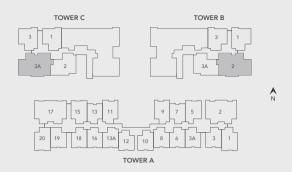

#### FLOOR PLANS

**∧** N

**TYPEC** 1155 sq.ft. / 107 sq.m **TYPED** 1500 sq.ft. / 139 sq.m

**TYPEG** 2000 sq.ft. / 186 sq.m