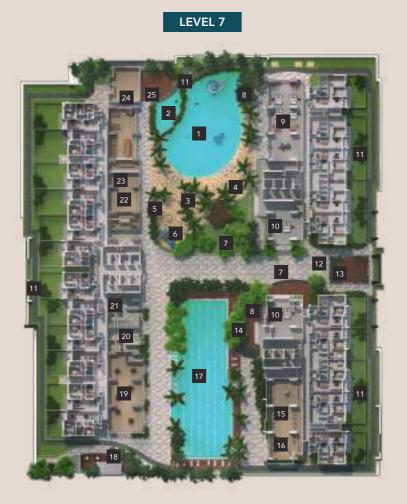

## 150,000 SQ. FT. of sprawling recreational space

LEVEL 36

### LIST OF FACILITIES PROVIDED

- 1 Leisure Pool 2 Wading Pool 3 Sandy Beach Cabana 4 5 Hammock Garden 6 Children Fun Zone 7 Zen Garden 8 Outdoor Shower 9 Chit Chat Lounge 10 Wifi Corner 11 Jogging Track 12 Reflexology Belt
- 13 Meditation & Calmness Zone

- 14 Lazing Deck
- 15 Gymnasium
- 16 Martial Arts Room
- 17 Olympic-length Lap Pool
- 18 BBQ & Picnic Corner
- 19 Multi-Purpose Hall
- 20 Changing Room
- 21 Steam Room
- 22 Activity Room
- 23 Self-operated Laundry
- 24 Surau 25
  - Open Deck

**Reading Corner** Lounge Area Kid Entertainment Zone TV / Audio Room Music Chamber Star Gazing Deck **Badminton Courts** 

Located just 30 minutes from the city centre, AKASA is conveniently connected to Kuala Lumpur and the Klang Valley via a network of major highways and public transportations.

YOUR EVERYDAY **PARADISE** 

Sprawling recreational space of approximately 150,000 square feet, AKASA brings to your doorstep every imaginable recreational facility including the first man-made beach in Cheras, Olympic-length lap pool, sports hall, outdoor pavilion, entertainment chamber, gourmet kitchen, just to name a few. What a way to decompress after a stressful day or to chill out with family and kids without leaving home!