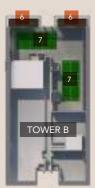

## 150,000 SQ. FT. of sprawling recreational space

LEVEL 36

### LIST OF FACILITIES PROVIDED

- 1 Leisure Pool 2 Wading Pool 3 Sandy Beach Cabana 4 5 Hammock Garden 6 Children Fun Zone 7 Zen Garden 8 Outdoor Shower 9 Chit Chat Lounge 10 Wifi Corner 11 Jogging Track 12 Reflexology Belt
- 13 Meditation & Calmness Zone

- 14 Lazing Deck
- 15 Gymnasium
- 16 Martial Arts Room
- 17 Olympic-length Lap Pool
- 18 BBQ & Picnic Corner
- 19 Multi-Purpose Hall
- 20 Changing Room
- 21 Steam Room
- 22 Activity Room
- 23 Self-operated Laundry
- 24 Surau 25
  - Open Deck

**Reading Corner** Lounge Area Kid Entertainment Zone TV / Audio Room Music Chamber Star Gazing Deck **Badminton Courts** 

Located just 30 minutes from the city centre, AKASA is conveniently connected to Kuala Lumpur and the Klang Valley via a network of major highways and public transportations.