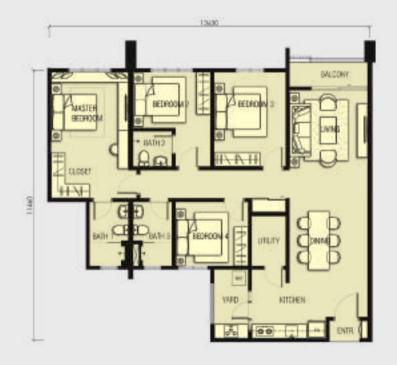

#### FLOOR PLANS

**∧** N

**TYPEC** 1155 sq.ft. / 107 sq.m **TYPED** 1500 sq.ft. / 139 sq.m

**TYPEG** 2000 sq.ft. / 186 sq.m