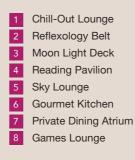

**Reading Corner** Lounge Area Kid Entertainment Zone TV / Audio Room Music Chamber Star Gazing Deck **Badminton Courts** 

Located just 30 minutes from the city centre, AKASA is conveniently connected to Kuala Lumpur and the Klang Valley via a network of major highways and public transportations.

Directly opposite the largest Mercedes-Benz 3S Autohaus in Malaysia, also built and owned by the Hap Seng group of companies, AKASA is nestled within a burgeoning neighbourhood complete with shopping malls and medical facilities such as AEON Cheras Selatan Shopping Centre and Columbia Asia Hospital. Nearer to home, you will be spoilt for choices by the F&B eateries in the business park. To top it off, dedicated shuttle service to nearby MRT, KTM and other public transport stations will be provided to ease your daily commute.