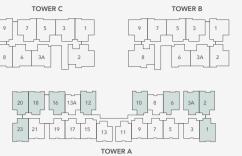

#### FLOOR PLANS

**∧** N

**TYPEC** 1155 sq.ft. / 107 sq.m **TYPED** 1500 sq.ft. / 139 sq.m

**TYPEG** 2000 sq.ft. / 186 sq.m