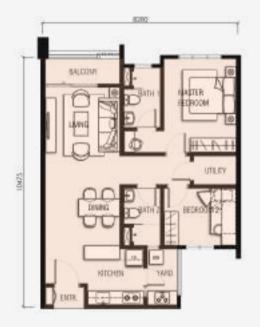

#### FLOOR PLANS

**∧** N

**TYPEC** 1155 sq.ft. / 107 sq.m **TYPED** 1500 sq.ft. / 139 sq.m

**TYPEG** 2000 sq.ft. / 186 sq.m