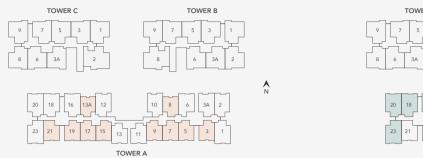

#### FLOOR PLANS

**∧** N

**TYPEC** 1155 sq.ft. / 107 sq.m **TYPED** 1500 sq.ft. / 139 sq.m

**TYPEG** 2000 sq.ft. / 186 sq.m