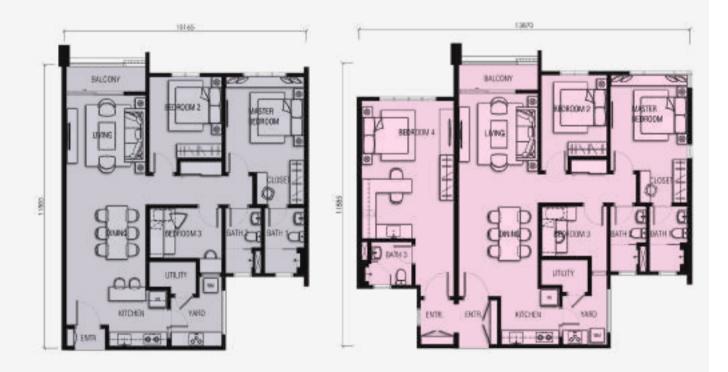

#### FLOOR PLANS

**∧** N

**TYPEC** 1155 sq.ft. / 107 sq.m **TYPED** 1500 sq.ft. / 139 sq.m

**TYPEG** 2000 sq.ft. / 186 sq.m