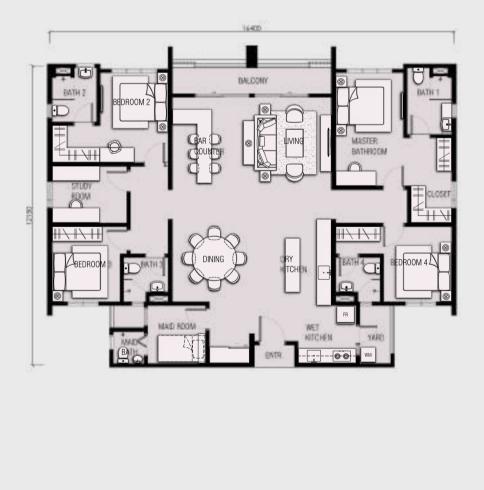

#### FLOOR PLANS

**∧** N

**TYPEC** 1155 sq.ft. / 107 sq.m **TYPED** 1500 sq.ft. / 139 sq.m

**TYPEG** 2000 sq.ft. / 186 sq.m