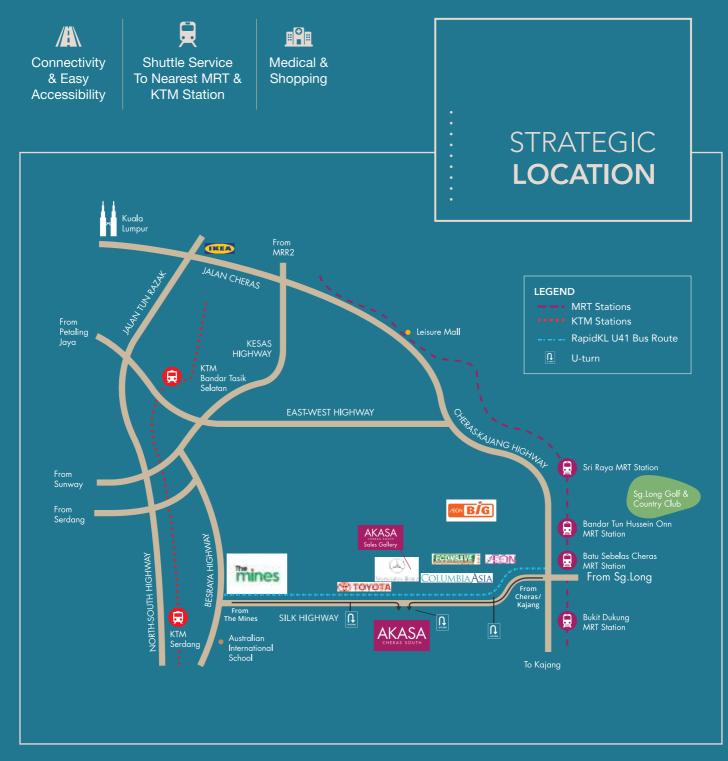

YOUR EVERYDAY **PARADISE** 

Sprawling recreational space of approximately 150,000 square feet, AKASA brings to your doorstep every imaginable recreational facility including the first man-made beach in Cheras, Olympic-length lap pool, sports hall, outdoor pavilion, entertainment chamber, gourmet kitchen, just to name a few. What a way to decompress after a stressful day or to chill out with family and kids without leaving home!