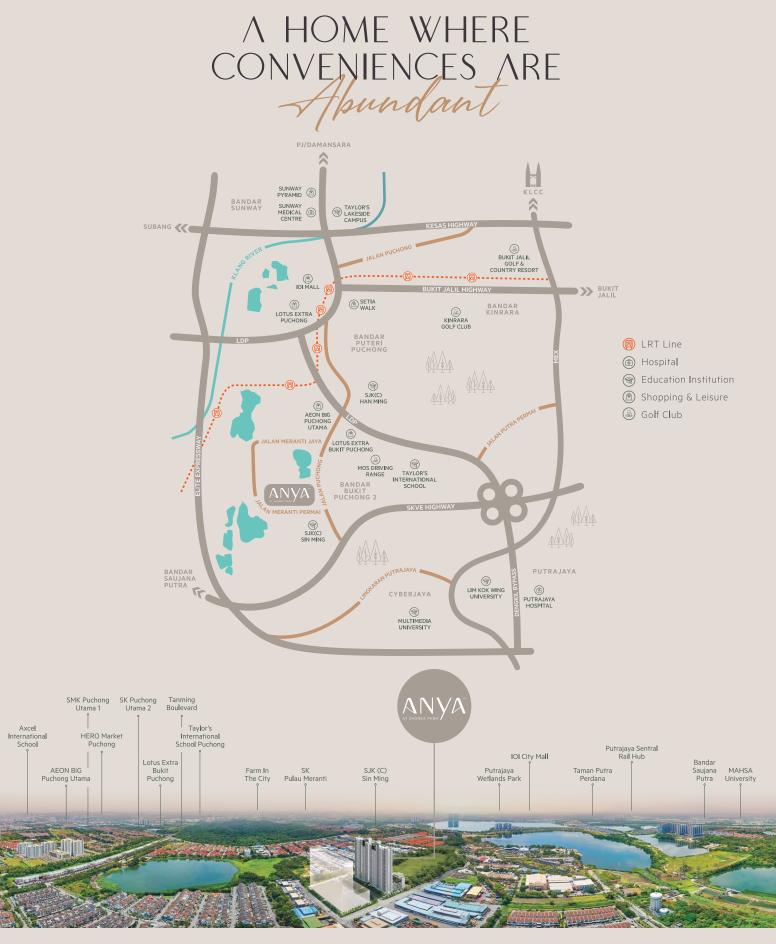

# CAREFREE LIVING WITH ELEVATED

**ANYA at Shorea Park**, a 3.90-acre **FREEHOLD** vertical oasis that focuses on what matters most, the nurturing of family living.

A part of the 27.7-acre Shorea Park community and just a stone's throw away to the heart of Puchong, **ANYA at Shorea Park** stands tall with 2 towers and 750 units. Be welcomed home every day to your personal haven.

The individual spaces within the unit seamlessly bring forth a life with the best of both worlds: privacy and togetherness.

COMMUNITY LIVING

SURROUNDED BY THRIVING MATURED TOWNSHIP

EASY ACCESS TO MAJOR HIGHWAYS