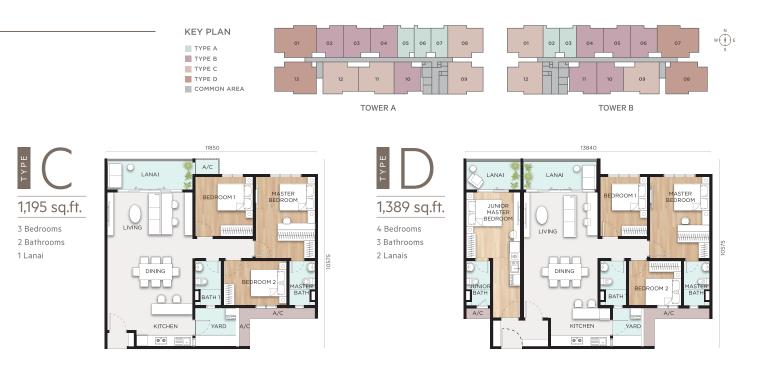

LIVING





SURROUNDED BY THRIVING MATURED TOWNSHIP



EASY ACCESS TO MAJOR HIGHWAYS



SPACIOUS & FLEXIBLE LAYOUTS WITH DUAL-KEY CONCEPT





### COME HOME TO A RELAXING Inclave

Embrace a life of calmness with your loved ones surrounded by meticulously thought-through designs where the abundance of nature-inspired green landscaping and water features be the salve for the soul after a long day.



## GREATER *Pleasure* RIGHT OUTSIDE YOUR HOME

1. 9. 8. W. S

An environment that encourages individual growth and family bonding, thoughtfully designed to meet the unique needs and passions of each family member, inspiring wholesome activities while creating joyful experiences for the entire family.

Private Function & Games Room





#### **FACILITIES PODIUM**





### FLEXIBLE LAYOUTS









### SPECIFICATIONS AND FINISHES

| STRUCTURE                       | Reinforced Concrete Frame                                | Reinforced Concrete Frame |                                          |        |    |  |
|---------------------------------|----------------------------------------------------------|---------------------------|------------------------------------------|--------|----|--|
| WALL                            | Reinforced Concrete / Brickwork / Precast Concrete Panel |                           |                                          |        |    |  |
| ROOFING                         | Concrete Slab                                            |                           |                                          |        |    |  |
| CEILING