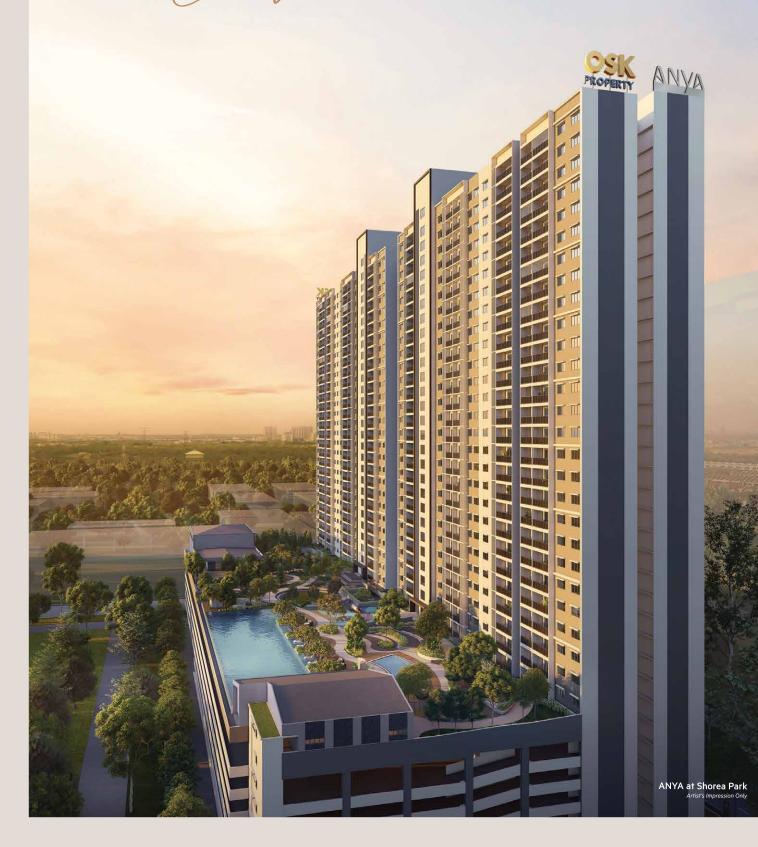

# CAREFREE LIVING WITH ELEVATED

**ANYA at Shorea Park**, a 3.90-acre **FREEHOLD** vertical oasis that focuses on what matters most, the nurturing of family living.

A part of the 27.7-acre Shorea Park community and just a stone's throw away to the heart of Puchong, **ANYA at Shorea Park** stands tall with 2 towers and 750 units. Be welcomed home every day to your personal haven.

## SPACES CRAFTED FOR MULTIGENERATIONAL

iving

Designed with the comfort of multigenerational living in mind, ANYA at Shorea Park offers flexible and spacious dual-key layouts that come with multiple living spaces to foster family bonding.