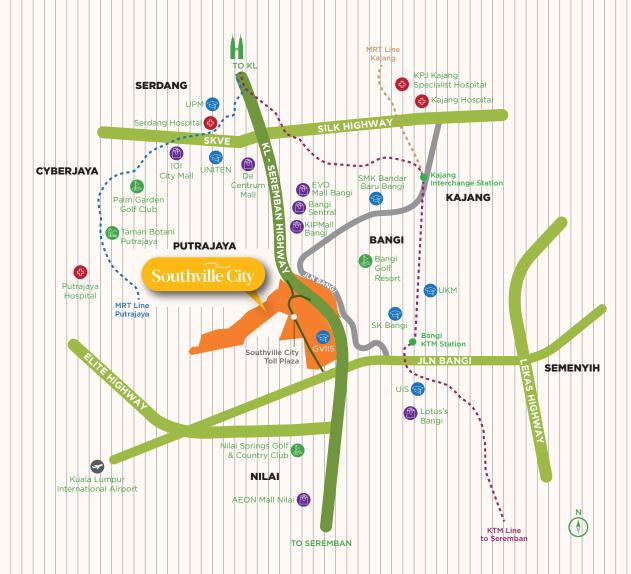

- Bukit Unggul Country Club
- Danau Golf Club
- Bangi Golf Resort
- Palm Garden Golf Club
- · Taman Botani Putrajaya
- UniPutra Golf Club
- Nilai Springs Golf & Country Club

## EDUCATION

- Greenview Islamic International School (GVIIS)
- SK Bangi
- UniKL Malaysia France Institute (UniKL MFI)
- · Universiti Kebangsaan Malaysia (UKM)
- SMK Bandar Baru Bangi
- Nexus International School
- Universiti Putra Malaysia (UPM)
- Universiti Tenaga Nasional (UNITEN)
- German-Malaysia Institute (GMI)
- Islamic University Selangor (UIS)

## SHOPPING

- KIPMall Bangi
- Lotus's Bangi
- Bangi SentralEVO Mall Bangi
- De Centrum Mall
- IOI City Mall
- Lotus's Nilai
- AEON Mall Nilai
- Giant Nilai

## HEALTHCARE

- An-Nur Specialist Hospital
- Hospital Islam Az-Zahrah
- Serdang Hospital
- KPJ Specialist Hospital
- Kajang Hospital
- · Putrajaya Hospital