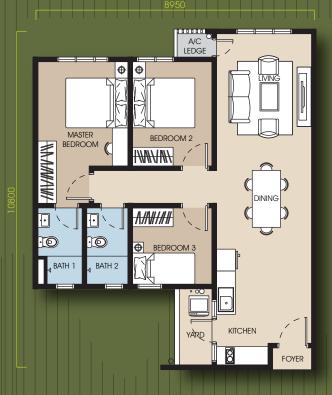

Indicative Built-up 868 sq.ft.

**3** Bedrooms

**2** Bathrooms

# A HIGHLY DESIRABLE

··· sustainable ·
DESTINATION

Perfectly positioned to take advantage of a landmark location, Southville City is an exciting destination for all to enjoy.

This 428-acre integrated sustainable township marks its presence with a statement of quality and liveability, complemented by thriving commercial centres, recreational facilities and a retail hub with over 100 popular brands to serve the community and visitors from afar.





- Bukit Unggul Country Club
- Danau Golf Club
- Bangi Golf Resort
- Palm Garden Golf Club
- · Taman Botani Putrajaya
- UniPutra Golf Club
- Nilai Springs Golf & Country Club

## EDUCATION

- Greenview Islamic International School (GVIIS)
- SK Bangi
- UniKL Malaysia France Ins