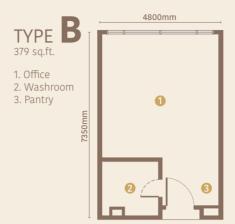

Young, trendy and affluent, North Petaling Jaya brings a new vibe to the city, merging old and new to create a distinct charm. Choice is the buzzword. Mossaz is surrounded by thriving neighbourhood and is continually evolving to excites patrons and visitors.

HIDDEN GEM OF

## PETALING JAYA

within **5KM** Distance (5 minutes)

Damansara Perdana

Mutiara Damansara

**Bandar Utama** 

Damansara Utama

Damansara Utam

Kota Damansara

Taman Tun Dr Ismail Bandar Sri Damansara within **10KM** Distance

Tropicana

**Desa ParkCity** 

Kepong

Damansara Heights

Mont Kiara

Sri Hartamas

**Taman Duta** 

**Bukit Tunku** 

within **15KM** Distance (15 minutes)

KLCC

**Bukit Bintang** 

**Subang Airport** 

**Mid Valley City** 

KL Sentral

**Bangsar South** 

Sunway

Puchong



# LAYOUT PLAN











TYPE E



# TYPICAL FLOOR PLAN





TYPE F



























## **NEW AGE INGENUITY**

### HIMPUNAN KENCANA SDN BHD (1126183-U)





### **SECTION :** EXSIM SALES GALLERY (EMPIRE CITY)