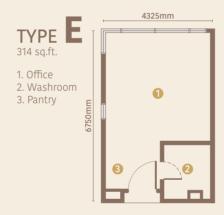

g, trendy and affluent, North Petaling Jaya brings a new vibe to the city, merging old and new to create a distinct charm. Choice is the buzzword. Mossaz is surrounded by thriving neighbourhood and is continually evolving to excites patrons and visitors.

HIDDEN GEM OF

## PETALING JAYA

within **5KM** Distance (5 minutes)

Damansara Perdana

Mutiara Damansara

**Bandar Utama** 

Damansara Utama

Damansara Utam

Kota Damansara

Taman Tun Dr Ismail Bandar Sri Damansara within **10KM** Distance

Tropicana

**Desa ParkCity** 

Kepong

Damansara Heights

Mont Kiara

Sri Hartamas

**Taman Duta** 

**Bukit Tunku** 

within **15KM** Distance (15 minutes)

KLCC

**Bukit Bintang** 

**Subang Airport** 

**Mid Valley City** 

KL Sentral

**Bangsar South** 

Sunway

Puchong



# LAYOUT PLAN











TYPE E



# TYPICAL FLOOR PLAN





TYPE F



























## **NEW AGE INGENUITY**

### HIMPUNAN KENCANA SDN BHD (1126183-U)





### **SECTION :** EXSIM SALES GALLERY (EMPIRE CITY)