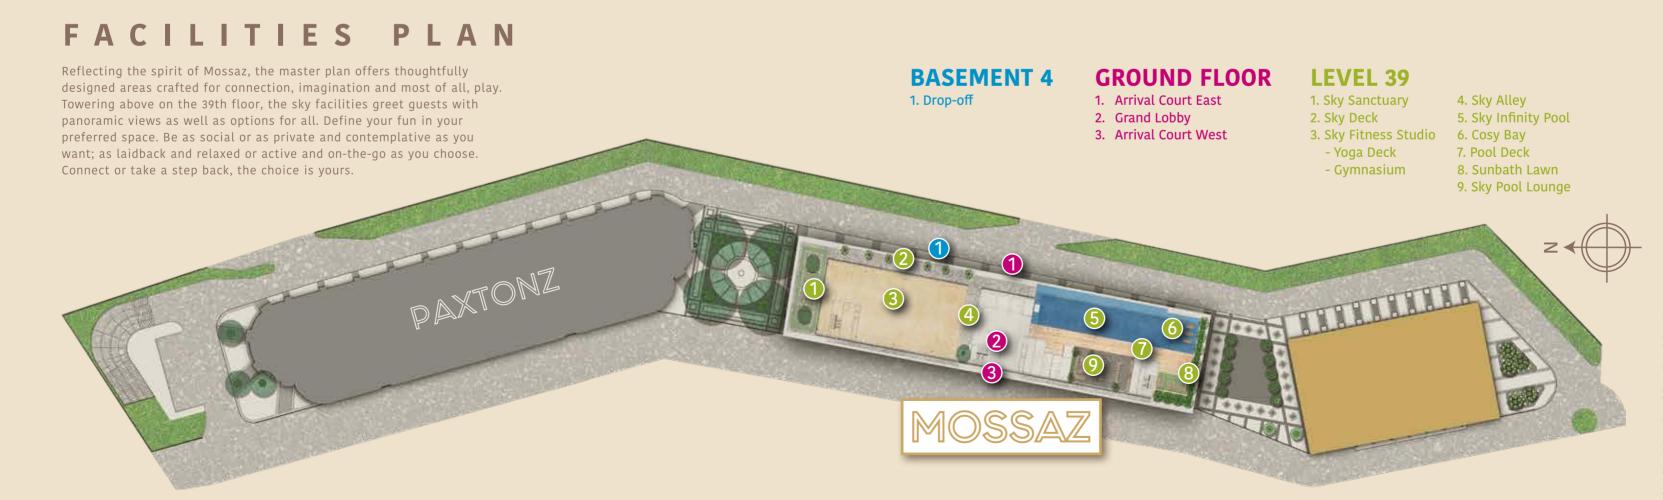

MOSSAZ

Be at the heartbeat of excitement, inspiration and laughter. Mossaz pulsates with ideas, enveloped within a vibrant, dynamic environment that sparks creativity and verve. Mossaz is a collective of suites flaunting the refined beauty of postmodernism. Welcome to an exquisite new addition to the skyline of Empire City and Petaling Jaya.