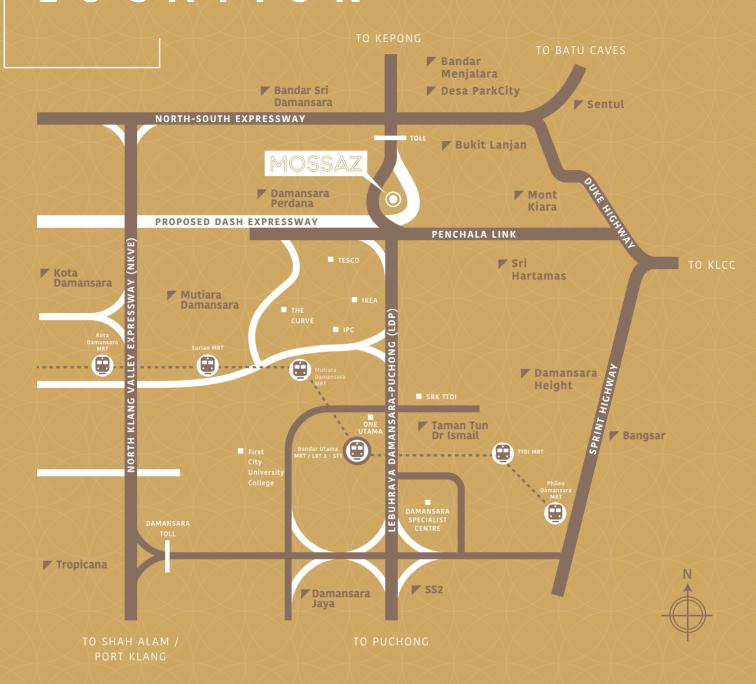

HIDDEN GEM OF

## PETALING JAYA

within **5KM** Distance (5 minutes)

Damansara Perdana

Mutiara Damansara

**Bandar Utama** 

Damansara Utama

Damansara Utam

Kota Damansara

Taman Tun Dr Ismail Bandar Sri Damansara within **10KM** Distance

Tropicana

**Desa ParkCity** 

Kepong

Damansara Heights

Mont Kiara

Sri Hartamas

**Taman Duta** 

**Bukit Tunku** 

within **15KM** Distance (15 minutes)

KLCC

**Bukit Bintang** 

**Subang Airport** 

**Mid Valley City** 

KL Sentral

**Bangsar South** 

Sunway

Puchong