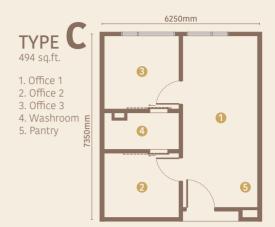

Young, trendy and affluent, North Petaling Jaya brings a new vibe to the city, merging old and new to create a distinct charm. Choice is the buzzword. Mossaz is surrounded by thriving neighbourhood and is continually evolving to excites patrons and visitors.

HIDDEN GEM OF

## PETALING JAYA

within **5KM** Distance (5 minutes)

Damansara Perdana

Mutiara Damansara

**Bandar Utama** 

Damansara Utama

Damansara Utam

Kota Damansara

Taman Tun Dr Ismail Bandar Sri Damansara within **10KM** Distance

Tropicana

**Desa ParkCity** 

Kepong

Damansara Heights

Mont Kiara

Sri Hartamas

**Taman Duta** 

**Bukit Tunku** 

within **15KM** Distance (15 minutes)

KLCC

**Bukit Bintang** 

**Subang Airport** 

**Mid Valley City** 

KL Sentral

**Bangsar South** 

Sunway

Puchong



# LAYOUT PLAN











TYPE E



# TYPICAL FLOOR PLAN





TYPE F



























## **NEW AGE INGENUITY**

### HIMPUNAN KENCANA SDN BHD (1126183-U)





### **SECTION :** EXSIM SALES GALLERY (EMPIRE CITY)