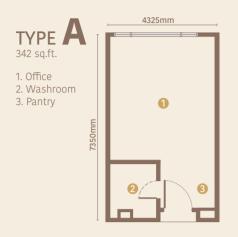

a.

Young, trendy and affluent, North Petaling Jaya brings a new vibe to the city, merging old and new to create a distinct charm. Choice is the buzzword. Mossaz is surrounded by thriving neighbourhood and is continually evolving to excites patrons and visitors.

HIDDEN GEM OF

## PETALING JAYA

within **5KM** Distance (5 minutes)

Damansara Perdana

Mutiara Damansara

**Bandar Utama** 

Damansara Utama

Damansara Utam

Kota Damansara

Taman Tun Dr Ismail Bandar Sri Damansara within **10KM** Distance

Tropicana

**Desa ParkCity** 

Kepong

Damansara Heights

Mont Kiara

Sri Hartamas

**Taman Duta** 

**Bukit Tunku** 

within **15KM** Distance (15 minutes)

KLCC

**Bukit Bintang** 

**Subang Airport** 

**Mid Valley City** 

KL Sentral

**Bangsar South** 

Sunway

Puchong



# LAYOUT PLAN











TYPE E



# TYPICAL FLOOR PLAN





TYPE F



























## **NEW AGE INGENUITY**

### HIMPUNAN KENCANA SDN BHD (1126183-U)





### **SECTION :** EXSIM SALES GALLERY (EMPIRE CITY)