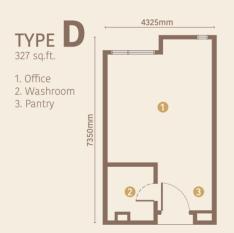

ung, trendy and affluent, North Petaling Jaya brings a new vibe to the city, merging old and new to create a distinct charm. Choice is the buzzword. Mossaz is surrounded by thriving neighbourhood and is continually evolving to excites patrons and visitors.

HIDDEN GEM OF

## PETALING JAYA

within **5KM** Distance (5 minutes)

Damansara Perdana

Mutiara Damansara

**Bandar Utama** 

Damansara Utama

Damansara Utam

Kota Damansara

Taman Tun Dr Ismail Bandar Sri Damansara within **10KM** Distance

Tropicana

**Desa ParkCity** 

Kepong

Damansara Heights

Mont Kiara

Sri Hartamas

**Taman Duta** 

**Bukit Tunku** 

within **15KM** Distance (15 minutes)

KLCC

**Bukit Bintang** 

**Subang Airport** 

**Mid Valley City** 

KL Sentral

**Bangsar South** 

Sunway

Puchong



# LAYOUT PLAN











TYPE E



# TYPICAL FLOOR PLAN





TYPE F



























## **NEW AGE INGENUITY**

### HIMPUNAN KENCANA SDN BHD (1126183-U)





### **SECTION :** EXSIM SALES GALLERY (EMPIRE CITY)