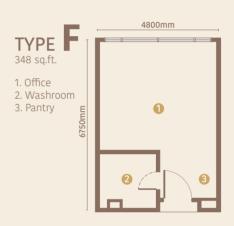

and affluent, North Petaling Jaya brings a new vibe to the city, merging old and new to create a distinct charm. Choice is the buzzword. Mossaz is surrounded by thriving neighbourhood and is continually evolving to excites patrons and visitors.

HIDDEN GEM OF

## PETALING JAYA

within **5KM** Distance (5 minutes)

Damansara Perdana

Mutiara Damansara

**Bandar Utama** 

Damansara Utama

Damansara Utam

Kota Damansara

Taman Tun Dr Ismail Bandar Sri Damansara within **10KM** Distance

Tropicana

**Desa ParkCity** 

Kepong

Damansara Heights

Mont Kiara

Sri Hartamas

**Taman Duta** 

**Bukit Tunku** 

within **15KM** Distance (15 minutes)

KLCC

**Bukit Bintang** 

**Subang Airport** 

**Mid Valley City** 

KL Sentral

**Bangsar South** 

Sunway

Puchong



# LAYOUT PLAN











TYPE E



# TYPICAL FLOOR PLAN





TYPE F



























## **NEW AGE INGENUITY**

### HIMPUNAN KENCANA SDN BHD (1126183-U)





### **SECTION :** EXSIM SALES GALLERY (EMPIRE CITY)