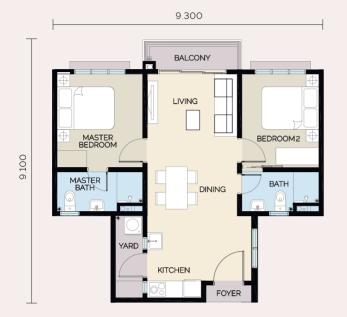

### **TYPICAL FLOOR PLAN**

2 BATHROOMS

2 BATHROOMS

# **SPECIFICATIONS**

| Structure       | Reinforced Concrete                           |                             | 700 sqft     | 850 sqft          |
|-----------------|-----------------------------------------------|-----------------------------|--------------|-------------------|
| Wall            | Concrete Wall / Brick Wall                    | Sanitary and Plumbing       |              |                   |
| Roof Covering   | Concrete Slab                                 | Water Closet                | 2            | 2                 |
|                 |                                               | Basin                       | 2            | 2                 |
| Roof Framing    | Reinforced Concrete                           | Shower                      | 2            | 2                 |
| eiling          |                                               | Kitchen Sink                | 1            | 1                 |
| Bathroom        | Plaster Ceiling                               |                             |              |                   |
| Other Areas     | Skim Coat & Paint to underside                | Electrical Installation     | Cingle Dhoop | Cinala Dhaa       |
|                 | of reinforced concrete slab /                 | Incoming Power Supply       | Single Phase | Single Phas<br>15 |
|                 | Plaster Ceiling where Applicable              | Light Point                 | 13<br>10     |                   |
| lindows         | Aluminium Frame Glass Windows                 | 13 A/S/S/O                  | 10           | 11                |
|                 |                                               | 13 A/S/S/O for Kitchen Hood | 1            | 1                 |
| oors            |                                               | 15 A/S/S/O for Hob          | 1            | 1                 |
| Main Entrance   | Fire Rated Door                               | 15 A/S/S/O for Oven         | 3            | 4                 |
| Others          | Plywood Flush Door                            | Air-Cond Point              | з<br>З       | 4                 |
| Sliding Door    | Aluminum Frame Glass Door (Balcony) /         | Fan Point c/w Hook          | 3<br>2       | 4<br>2            |
|                 | Plywood Flush Door (700 sqft - bath)          | Water Heater Point          | 2            | 2<br>1            |
| Ironmongeries   | Quality Ironmongery                           | Distribution Board          | 1            | 1                 |
| -               |                                               | Bell Point c/w Push Button  | 2            | 2                 |
| Vall Finishes   |                                               | SMATV Outlet                | 2            | 2                 |
| Internal Walls  | Plaster & Paint / Skim Coat & Paint           |                             |              |                   |
| Bathrooms       | Tiles To Ceiling Height                       | Internal Telecommunication  |              |                   |
| Yard            | Plaster & Paint / Skim Coat & Paint           | Trunking and Cabling        | 1            | 1                 |
| Kitchen         | Tiles To 1.5m Height / Plaster & Paint /      | Fibre Wall Socket           |              |                   |
|                 | Skim Coat & Paint                             |                             |              |                   |
| Balcony         | Plaster & Paint / Skim Coat & Paint / Railing |                             |              |                   |
| loor Finishes   |                                               |                             |              |                   |
| Living / Dining | Tiles                                         |                             |              |                   |
| Bedrooms        | Laminated Timber                              |                             |              |                   |
| Kitchen         | Tiles                                         |                             |              |                   |
| Bathroom        | Tiles                                         |                             |              |                   |
| Yard            | Tiles                                         |                             |              |                   |
| Balcony         | Tiles                                         |                             |              |                   |