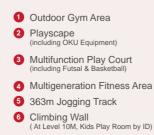

### ACTIVE ZONE

### SEMI-ACTIVE ZONE

| 7  | Jacuzzi              |
|----|----------------------|
| 8  | Lap Pool (50m x 10m) |
| 9  | Pool Deck            |
| 10 | Pool Pavilion        |
| 1  | Wading Pool          |
| 12 | <b>BBQ</b> Pavilion  |
| 13 | Outdoor Shower       |

## PASSIVE ZONE

- Herbs GardenGarden Lounge
- 6 Social Lounge
- Reflexology Path
- 18 Canopy Walk
- 10 Pavilion
- Open Lawn