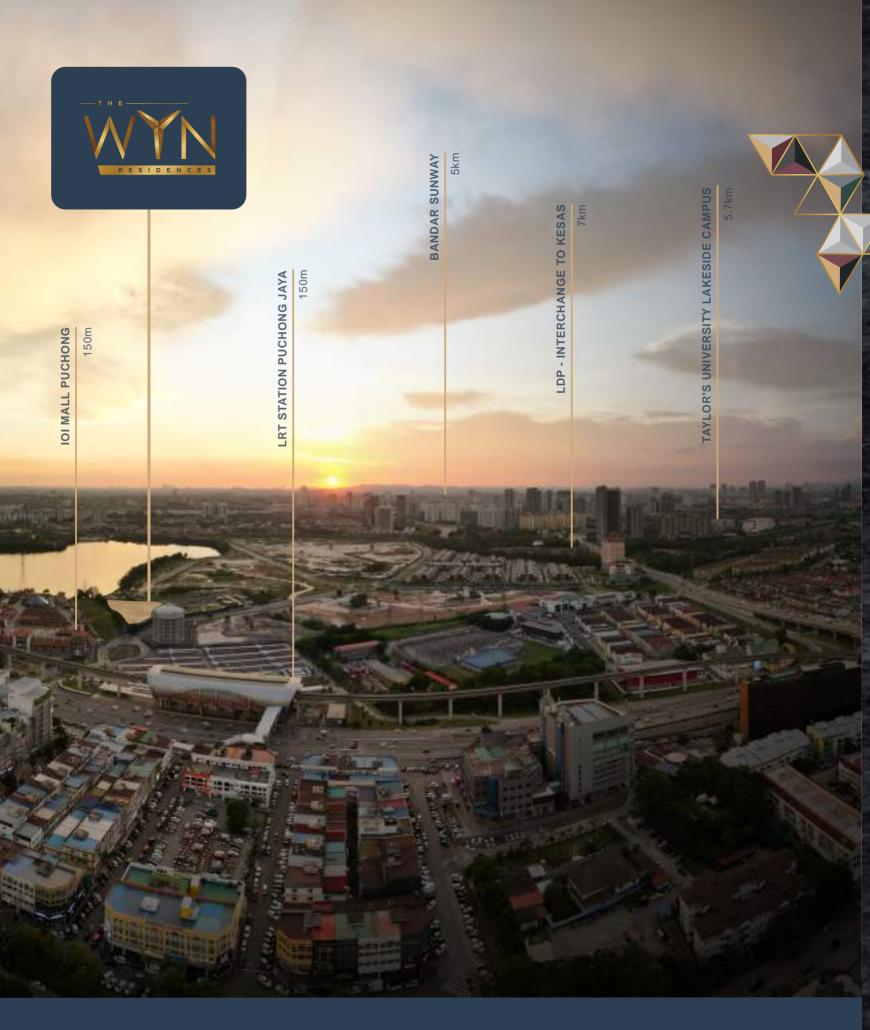

Parcel Drop-Off Storage Space

Practical And Conducive Interior Layouts

5 Elements Of Landscaping & Facilities

Well-Crafted Common Interior Space

Golden Triangle of Puchong Centre City

Co Working Space

THE WYN Residences is located in a city with a big heart - Puchong. Enjoy a myriad of seamless public transportation options, essential retail establishments and leisure hot-spots for the entire family. Discover what makes WYN the latest trademark address and experience a lifestyle like never before.

150 Meter Covered Walkway To LRT Puchong Jaya Station

150 Meter Walking Distance To IOI Mall

e-Hailing Waiting Zone