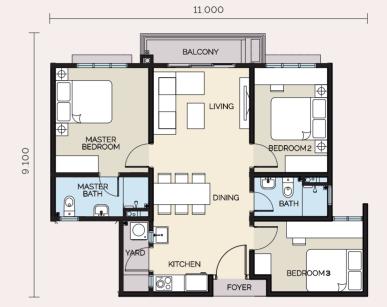

### **TYPICAL FLOOR PLAN**

2 BATHROOMS

2 BATHROOMS

# **SPECIFICATIONS**

| Structure       | Reinforced Concrete                           |                             | 700 sqft     | 850 sqft          |
|-----------------|-----------------------------------------------|-----------------------------|--------------|-------------------|
| Wall            | Concrete Wall / Brick Wall                    | Sanitary and Plumbing       |              |                   |
| Roof Covering   | Concrete Slab                                 | Water Closet                | 2            | 2                 |
|                 |                                               | Basin                       | 2            | 2                 |
| Roof Framing    | Reinforced Concrete                           | Shower                      | 2            | 2                 |
| eiling          |                                               | Kitchen Sink                | 1            | 1                 |
| Bathroom        | Plaster Ceiling                               |                             |              |                   |
| Other Areas     | Skim Coat & Paint to underside                | Electrical Installation     | Cingle Dhoop | Cinala Dhaa       |
|                 | of reinforced concrete slab /                 | Incoming Power Supply       | Single Phase | Single Phas<br>15 |
|                 | Plaster Ceiling where Applicable              | Light Point                 | 13<br>10     |                   |
| lindows         | Aluminium Frame Glass Windows                 | 13 A/S/S/O                  | 10           | 11                |
|                 |                                               | 13 A/S/S/O for Kitchen Hood | 1            | 1                 |
| oors            |                                               | 15 A/S/S/O for Hob          | 1            | 1                 |
| Main Entrance   | Fire Rated Door                               | 15 A/S/S/O for Oven         | 3            | 4                 |
| Others          | Plywood Flush Door                            | Air-Cond Point              | з<br>З       | 4                 |
| Sliding Door    | Aluminum Frame Glass Door (Balcony) /         | Fan Point c/w Hook          | 3<br>2       | 4<br>2            |
|                 | Plywood Flush Door (700 sqft - bath)          | Water Heater Point          | 2            | 2<br>1            |
| Ironmongeries   | Quality Ironmongery                           | Distribution Board          | 1            | 1                 |
| -               |                                               | Bell Point c/w Push Button  | 2            | 2                 |
| Vall Finishes   |                                               | SMATV Outlet                | 2            | 2                 |
| Internal Walls  | Plaster & Paint / Skim Coat & Paint           |                             |              |                   |
| Bathrooms       | Tiles To Ceiling Height                       | Internal Telecommunication  |              |                   |
| Yard            | Plaster & Paint / Skim Coat & Paint           | Trunking and Cabling        | 1            | 1                 |
| Kitchen         | Tiles To 1.5m Height / Plaster & Paint /      | Fibre Wall Socket           |              |                   |
|                 | Skim Coat & Paint                             |                             |              |                   |
| Balcony         | Plaster & Paint / Skim Coat & Paint / Railing |                             |              |                   |
| loor Finishes   |                                               |                             |              |                   |
| Living / Dining | Tiles                                         |                             |              |                   |
| Bedrooms        | Laminated Timber                              |                             |              |                   |
| Kitchen         | Tiles                                         |                             |              |                   |
| Bathroom        | Tiles                                         |                             |              |                   |
| Yard            | Tiles                                         |                             |              |                   |
| Balcony         | Tiles                                         |                             |              |                   |