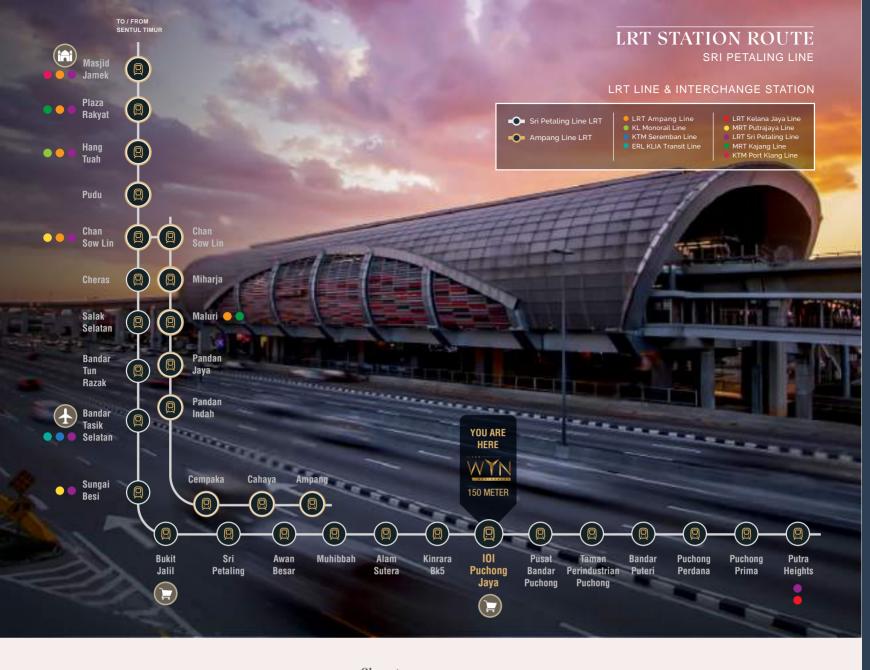

150 Meter Covered Walkway To LRT Puchong Jaya Station

150 Meter Walking Distance To IOI Mall

e-Hailing Waiting Zone